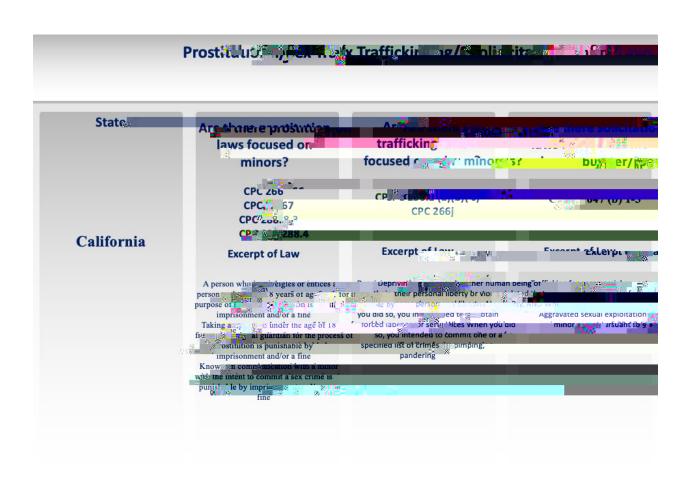

:







- Engaing in prostitution or solicitation for prostitution (F)
- Obstructing public officer (M)
- Other Jurisdiction (Others)
- Gaming or employment in gaming prohibited for persons under the age of 21 (M)
- Other Offenses Combined









•

•

•

•

•

f

f f

"[A common pipeline is] the foster care system into juvenile justice, into homelessness, into human trafficking."

3/4

3/4



"A lot of the kids have different mental health challenges that they're going through and some

3/<sub>4</sub>
3/<sub>4</sub>

3/<sub>4</sub>
3/<sub>4</sub>
3/<sub>4</sub>

3/4

3/<sub>4</sub>
3/<sub>4</sub>
3/<sub>4</sub>

3/4 3/4

3/<sub>4</sub>
3/<sub>4</sub>

3/<sub>4</sub>
3/<sub>4</sub>



See the full Nevada Law Analysis report at: https://reportcards.sharedhope.org/year2022/nevada/







| Issue      |                                             | Grade | Score      | Highlights