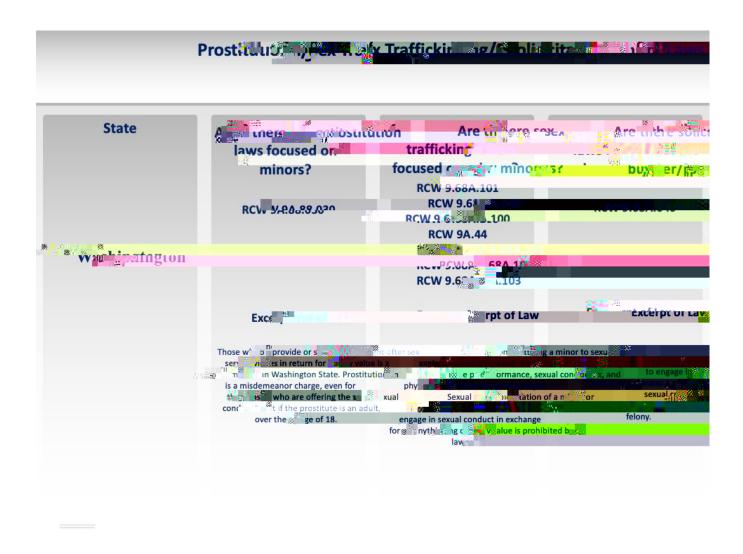

|

CAVERAL GREET



## DISTRICT OF COLUMBIA 2022 Prept Card on Child & Youth Sex Trafficking